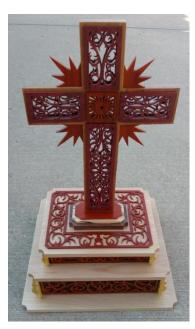

Kresin Bible Box (#WW-0534) Size: Base 14" Wide x 12" Deep Lower Box 10 1/2" W x 8 1/2" D X 2 1/2" T Upper Box 8 1/2" W x 6 1/2" D x 1" T Description: Medium Level box to store your Bible and other items like devotionals. Flock the insides for an added great look. Optional to use as 2 individual boxes and an individual Cross Price: \$25.00