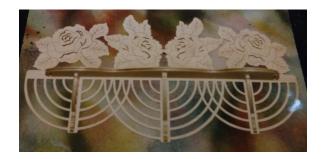

Shelf Combo (#WW-Shelf 1) Size: Shelf - 13" Long x 4" Wide Back - 15" Long x 7" Tall Description: Combo includes The Hot Shelf, Leaf Shelf, Zuza Shelf & Rose Shelf. Price: \$13.00

Rose Shelf (#WW-0028) Size: Shelf - 13" Long x 4" Wide Back - 15" Long x 7" Tall Description: Medium level shelf with 4 roses on the back. Looks great plain or painted. Price: \$4.00