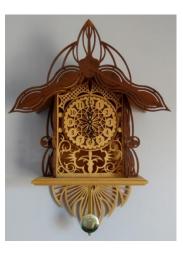

Summer 2016





Nikki Star Clock (#WW-0442) Size: 13 1/2" Wide x 5 1/2" Deep x 23 1/2" Tall Movement: Quartz Movement & 6 1/4" Dia. Bezel or Wooden Face Description: Medium level wall clock that is not only fun to cut but looks great! Price: \$20.00





Jett Ryder Clock (#WW-0443) Size: 17 1/4" Wide x 6" Deep x 24" Tall Movement: Quartz Movement & 6 1/4" Dia. Bezel or Wooden Face Description: Medium level wall clock that is not only fun to cut but looks great! Price: \$20.00









#### Gianna Rae Clock (#WW-0491)

Size: 16" Wide x 4 3/4" Deep x 21 3/4" Tall Movement: Quartz Movement & 6 1/4" Dia. Bezel or Wooden Face. Description: Medium level wall clock that is 3 main pieces with spacers for a unique and fun design. Price: \$20.00





Kresin Bible Box (#WW-0534) Size: Base 14" Wide x 12" Deep Lower Box 10 1/2" W x 8 1/2" D X 2 1/2" T Upper Box 8 1/2" W x 6 1/2" D x 1" T Description: Medium Level box to store your Bible and other items like devotionals. Flock the insides for an added great look. Optional to use as 2 individual box