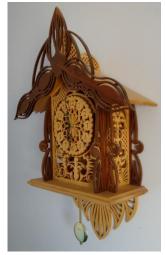

Shaw Clock (#WW-0486) Size: 12" Wide x 5 1/2" Deep x 19 3/8" Tall Movement: Quartz Movement with a 7" long pendulum & 6 1/4" Dia. Bezel Description: Medium Challenging level series of clocks. This unique design takes clocks to the next level. A co-worker challenged me to design a clock that incorporates both a contemporary and tradition style of fretwork. The result is the Shaw Clock. It can be built as designed or you have the option of building the 2 standard styles....or all three! Price: \$14.00