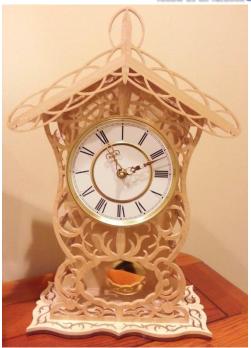

Shaw Clock (#WW-0486) Size: 12" Wide x 5 1/2" Deep x 19 3/8" Tall Movement: Quartz Movement with a 7" long pendulum & 6 1/4" Dia. Bezel Description: Medium Challenging level series of clocks. This unique design takes clocks to the next level. A co-worker challenged me to design a clock that incorporates both a contemporary and tradition style of fretwork. The result is the Shaw Clock. It can be built as designed or you have the option of building the 2 standard styles....or all three! Price: \$14.00