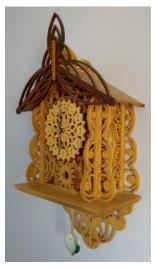

Summer 2016





Nikki Star Clock (#WW-0442) Size: 13 1/2" Wide x 5 1/2" Deep x 23 1/2" Tall Movement: Quartz Movement & 6 1/4" Dia. Bezel or Wooden Face Description: Medium level wall clock that is not only fun to cut but looks great! Price: \$20.00





Jett Ryder Clock (#WW-0443) Size: 17 1/4" Wide x 6" Deep x 24" Tall Movement: Quartz Movement & 6 1/4" Dia. Bezel or Wooden Face Description: Medium level wall clock that is not only fun to cut but looks great! Price: \$20.00









#### Gianna Rae Clock (#WW-0491)

Size: 16" Wide x 4 3/4" Deep x 21 3/4" Tall Movement: Quartz Movement & 6 1/4" Dia. Bezel or Wooden Face. Description: Medium level wall clock that is 3 main pieces with spacers for a unique and fun design. Price: \$20.00





Kresin Bible Box (#WW-0534) Size: Base 14" Wide x 12" Deep Lowe