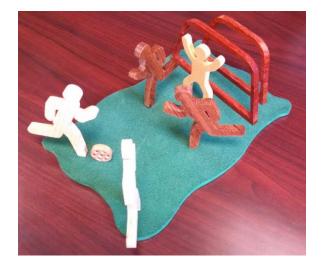

Soccer Match (#WW-0608) Size: 6" Wide x 9" Long Base and 3 1/4" Tall Male & Female players Description: Easy level pattern great for the soccer player in your life! Price: \$5.00

**Triathlon (#WW-0607)** Size: 3 1/4" Tall Runners. Male and Female Cyclist and Runners. Can be built as a Triathlon, Swimming, Cycling or Running event. Great for the athlete in your life! Price: \$5.00