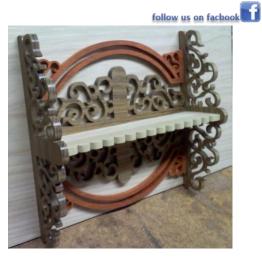

Price: \$18.00

Bracket Shelf (#WW-0111) Size: 8 1/4" Wide x 2 3/4" Deep x 8" Tall Shelf Size: 2 1/4" Deep x 7 3/4" Wide Description: Easy level shelf that is fun to cut and looks great. This is an original design by Raymond Wilckens. Price: \$3.00