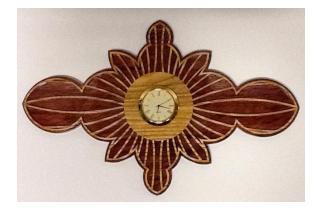

rizontally. Looks great cut out at half scale also. Price: \$12.00



**Tilted Time Clock (WW-0166)** Size: 14" Wide x 4" Deep x 11 1/2" Tall Movement: 1 7/16" Mini Clock Insert. Description: Medium level desk clock/card holder/pen set with a unique design. Price: \$8.00





# Fretwork Unity Cross (#WW-0581)

Size: 12" Wide x 1" Thick x 18" Tall Description: Medium level wall Cross designed as a wedding Cross. The fretwork Cross hangs freely in the outer Cross and the double hearts hang on the inner Cross. (Shown sitting in a display base)

Price: \$18.00



Bracket Shelf (#WW-0111) Size: 8 1/4" Wide x 2 3/4" Deep x 8" Tall Shelf Size: 2 1/4" Deep x 7 3/4" Wide Description: Easy level shelf that is fun to cut and looks great. This is an original design by Raymond Wilckens. Price: \$3.00



Calamus Clock (#WW-0537) Size: 17 3/8" Wide x 3/4" Deep x 27 3/8" Tall Movement: 5 3/4" dia. or 6 1/4" dia. clock insert. Description: Easy level wall clock. Unique design that can be hung vertically or horizontally. Looks great cut out at half scale also. (Shown Horizontal) Price: \$12.00





Shaw Clock (#WW-0486) Size: 12" Wide x 5 1/2" Deep x 19 3/8" Tall Movement: Quartz Movement with a 7" long pendulum & 6 1/4" Dia. Bezel Description: Medium Challenging level series of clocks. This unique design takes clocks to the next level. A co-worker challenged me to design a clock that incorporates both a contemporary and tradition style of fretwork. The result is the Shaw Clock. It can be built as designed or you have the option of building the 2 standard styles....or all three! Price: \$14.