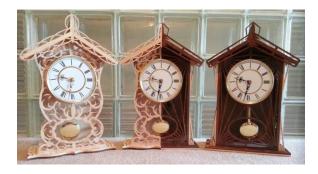

Shaw Clock (#WW-0486) Size: 12" Wide x 5 1/2" Deep x 19 3/8" Tall Movement: Quartz Movement with a 7" long pendulum & 6 1/4" Dia. Bezel Description: Medium Challenging level series of clocks. This unique design takes clocks to the next level. A co-worker challenged me to design a clock that incorporates both a contemporary and tradition style of fretwork. The result is the Shaw Clock. It can be built as designed or you have the option of building the 2 standard styles....or all three! Price: \$14.00