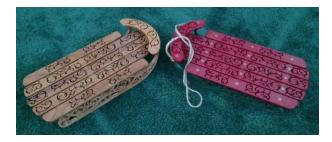

Christmas 07 Sled (#WW-0431) Size: 5 1/2" Wide x 12 1/4" Long x 3 1/4" Tall Description: Easy/Medium level fretwork sled. Great for your holiday celebrations. Perfect as a table center piece. Price: \$10.00