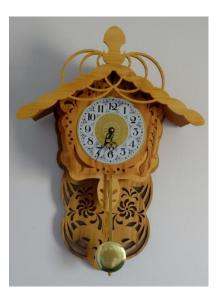

Shaw Clock (#WW-0486) Size: 12" Wide x 5 1/2" Deep x 19 3/8" Tall Movement: Quartz Movement with a 7" long pendulum & 6 1/4" Dia. Bezel Description: Medium Challenging level series of clocks. This unique design takes clocks to the next level. A co-worker challenged me to design a clock that incorporates both a contemporary and tradition style of fretwork. The result is the Shaw Clock. It can be built as designed or you have the option of building the 2 standard styles....or all three! Price: \$14.00