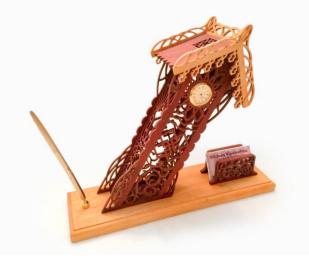

**Tilted Time Clock (WW-0166)** Size: 14" Wide x 4" Deep x 11 1/2" Tall Movement: 1 7/16" Mini Clock Insert. Description: Medium level desk clock/card holder/pen set with a unique design. Price: \$8.00