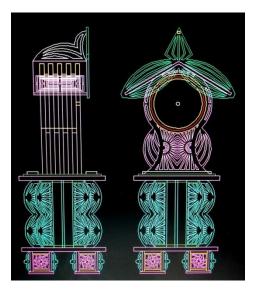

Shaw Clock (#WW-0486) Size: 12" Wide x 5 1/2" Deep x 19 3/8" Tall Movement: Quartz Movement with a 7" long pendulum & 6 1/4" Dia. Bezel Description: Medium Challenging level series of clocks. This unique design takes clocks to the next level. A co-worker challenged me to design a clock that incorporates both a contemporary and tradition style of fretwork. The result is the Shaw Clock. It can be built as designed or you have the option of building the 2 standard styles....or all three! Price: \$14.00