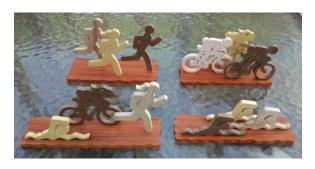

Soccer Match (#WW-0608) Size: 6" Wide x 9" Long Base and 3 1/4" Tall Male & Female players Description: Easy level pattern great for the soccer player in your life! Price: \$5.00

**Triathlon (#WW-0607)** Size: 3 1/4" Tall Runners. Male and Female Cyclist and Runners. Can be built as a Triathlon, Swimming, Cycling or Running event. Great for the athlete in your life! Price: \$5.00