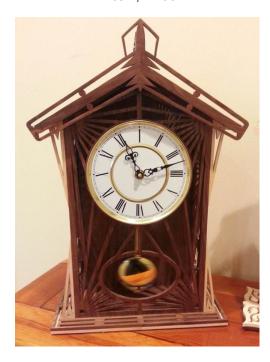

Shaw Clock (#WW-0486) Size: 12" Wide x 5 1/2" Deep x 19 3/8" Tall Movement: Quartz Movement with a 7" long pendulum & 6 1/4" Dia. Bezel Description: Medium Challenging level series of clocks. This unique design takes clocks to the next level. A co-worker challenged me to design a clock that incorporates both a contemporary and tradition style of fretwork. The result is the Shaw Clock. It can be built as designed or you have the option of building the 2 standard styles....or all three! Price: \$14.00