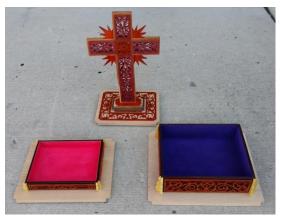

Kresin Bible Box (#WW-0534) Size: Base 14" Wide x 12" Deep Lower Box 10 1/2" W x 8 1/2" D X 2 1/2" T Upper Box 8 1/2" W x 6 1/2" D x 1" T Description: Medium Level box to store your Bible and other items like devotionals. Flock the insides for an added great look. Optional to use as 2 individual boxes and an individual Cross Price: \$25.00

# Fretwork Unity Cross (#WW-0581)

Size: 12" Wide x 1" Thick x 18" Tall Description: Medium level wall Cross designed as a wedding Cross. The fretwork Cross hangs freely in the outer Cross and the double hearts hang on the inner Cross. (Shown sitting in a display base)

Price: \$18.00

Bracket Shelf (#WW-0111) Size: 8 1/4" Wide x 2 3/4" Deep x 8" Tall Shelf Size: 2 1/4" Deep x 7 3/4" Wide Description: Easy level shelf that is fun to cut and looks great. This is an original design by Raymond Wilckens. Price: \$3.00