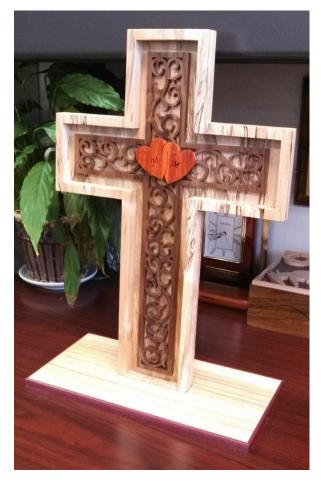

# Fretwork Unity Cross (#WW-0581)

Size: 12" Wide x 1" Thick x 18" Tall Description: Medium level wall Cross designed as a wedding Cross. The fretwork Cross hangs freely in the outer Cross and the double hearts hang on the inner Cross. (Shown sitting in a display base)

Price: \$18.00

Bracket Shelf (#WW-0111) Size: 8 1/4" Wide x 2 3/4" Deep x 8" Tall Shelf Size: 2 1/4" Deep x 7 3/4" Wide Description: Easy level shelf that is fun to cut and looks great. This is an original design by Raymond Wilckens. Price: \$3.00