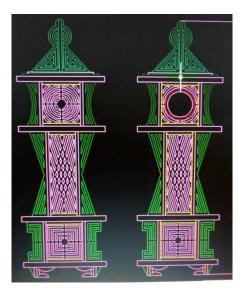

(#WW-0537) Size: 17 3/8" Wide x 3/4" Deep x 27 3/8" Tall Movement: 5 3/4" dia. or 6 1/4" dia. clock insert. Description: Easy level wall clock. Unique design that can be hung vertically or horizontally. Looks great cut out at half scale also. (Shown Horizontal) Price: \$12.00





Shaw Clock (#WW-0486) Size: 12" Wide x 5 1/2" Deep x 19 3/8" Tall Movement: Quartz Movement with a 7" long pendulum & 6 1/4" Dia. Bezel Description: Medium Challenging level series of clocks. This unique design takes clocks to the next level. A co-worker challenged me to design a clock that incorporates both a contemporary and tradition style of fretwork. The result is the Shaw Clock. It can be built as designed or you have the option of building the 2 standard styles....or all three! Price: \$14.00















Kettunen Clock



**Kleoppel Clock** 



Emerson Clock



**McDonald Clock**