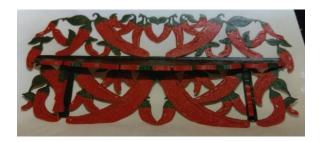

Hot Shelf (#WW-0022) Size: Shelf - 13" Long x 4" Wide Back - 15" Long x 7" Tall Description: Medium level shelf with several hot peppers. It has peppers on the back, brackets and around the shelf. Looks great plain or painted. Price: \$4.00