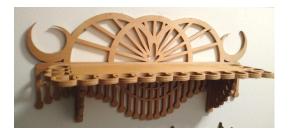

Price: \$18.00

Bracket Shelf (#WW-0111) Size: 8 1/4" Wide x 2 3/4" Deep x 8" Tall Shelf Size: 2 1/4" Deep x 7 3/4" Wide Description: Easy level shelf that is fun to cut and looks great. This is an original design by Raymond Wilckens. Price: \$3.00