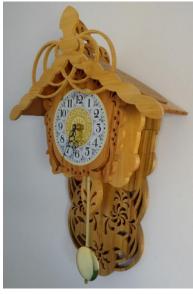

Shaw Clock (#WW-0486) Size: 12" Wide x 5 1/2" Deep x 19 3/8" Tall Movement: Quartz Movement with a 7" long pendulum & 6 1/4" Dia. Bezel Description: Medium Challenging level series of clocks. This unique design takes clocks to the next level. A co-worker challenged me to design a clock that incorporates both a contemporary and tradition style of fretwork. The result is the Shaw Clock. It can be built as designed or you have the option of building the 2 standard styles....or all three! Price: \$14.00