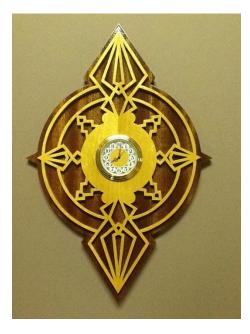

#### Gianna Rae Clock (#WW-0491)

Size: 16" Wide x 4 3/4" Deep x 21 3/4" Tall Movement: Quartz Movement & 6 1/4" Dia. Bezel or Wooden Face. Description: Medium level wall clock that is 3 main pieces with spacers for a unique and fun design. Price: \$20.00