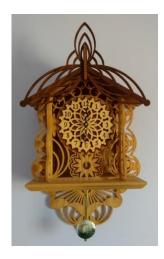

Summer 2016





Nikki Star Clock (#WW-0442) Size: 13 1/2" Wide x 5 1/2" Deep x 23 1/2" Tall Movement: Quartz Movement & 6 1/4" Dia. Bezel or Wooden Face Description: Medium level wall clock that is not only fun to cut but looks great! Price: \$20.00





Jett Ryder Clock (#WW-0443) Size: 17 1/4" Wide x 6" Deep x 24" Tall Movement: Quartz Movement & 6 1/4" Dia. Bezel or Wooden Face Description: Medium level wall clock that is not only fun to cut but looks great! Price: \$20.00









#### Gianna Rae Clock (#WW-0491)

Size: 16" Wide x 4 3/4" Deep x 21 3/4" Tall Movement: Quartz Movement & 6 1/4" Dia. Bezel or Wooden Face. Description: Medium level wall clock that is 3 main pieces with spacers for a unique and fun design. Price: \$20.00





Kresin Bible Box (#WW-0534) Size: Base 14" Wide x 12" Deep Lo