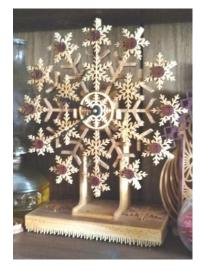

Emerson Snowflake Clock (#WW-0465) Size: 13 1/4" W x 6 1/8" D x 15 3/4" T Movement: 2" Clock Insert Description: Challenging Level clock with several fragile cuts. If you like snowflakes you will love this one. A great seasonal clock. Price: \$15.00