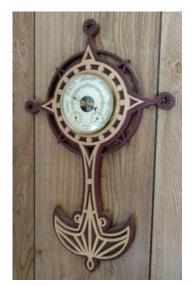

#### Nautical Weather Instrument (#WW-0338)

Size: 10 5/8" Wide x 3/4" Thick x 16 5/8" Tall Movement: 3 7/8" Dia. Weather Instrument (Note Klockit no longer carries this insert but several are available on line) or Quartz Movement Description: Medium level wall weather instrument or clock. Great in a nautical themed room. Price: \$8.00