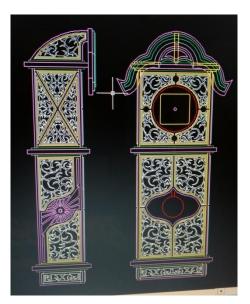

x 27 3/8" Tall Movement: 5 3/4" dia. or 6 1/4" dia. clock insert. Description: Easy level wall clock. Unique design that can be hung vertically or horizontally. Looks great cut out at half scale also. (Shown Horizontal) Price: \$12.00





Shaw Clock (#WW-0486) Size: 12" Wide x 5 1/2" Deep x 19 3/8" Tall Movement: Quartz Movement with a 7" long pendulum & 6 1/4" Dia. Bezel Description: Medium Challenging level series of clocks. This unique design takes clocks to the next level. A co-worker challenged me to design a clock that incorporates both a contemporary and tradition style of fretwork. The result is the Shaw Clock. It can be built as designed or you have the option of building the 2 standard styles....or all three! Price: \$14.00















Kettunen Clock



**Kleoppel Clock** 



Emerson Clock



**McDonald Clock**