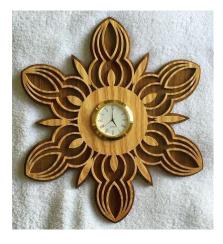

Emerson Snowflake Clock (#WW-0465) Size: 13 1/4" W x 6 1/8" D x 15 3/4" T Movement: 2" Clock Insert Description: Challenging Level clock with several fragile cuts. If you like snowflakes you will love this one. A great seasonal clock. Price: \$15.00