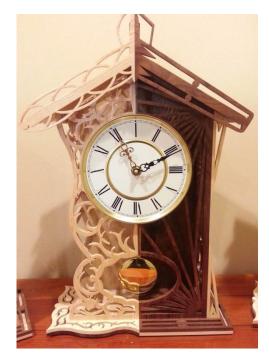

Shaw Clock (#WW-0486) Size: 12" Wide x 5 1/2" Deep x 19 3/8" Tall Movement: Quartz Movement with a 7" long pendulum & 6 1/4" Dia. Bezel Description: Medium Challenging level series of clocks. This unique design takes clocks to the next level. A co-worker challenged me to design a clock that incorporates both a contemporary and tradition style of fretwork. The result is the Shaw Clock. It can be built as designed or you have the option of building the 2 standard styles....or all three! Price: \$14.00