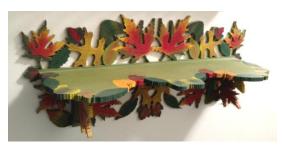

Leaf Shelf (#WW-0023) Size: Shelf - 13" Long x 4" Wide Back - 15" Long x 7" Tall Description: Medium level shelf with several varieties of leaves. It has leaves on the back, brackets and around the shelf. Looks great plain or painted.

Price: \$4.00

**Zuza Shelf (#WW-0027)** Size: Shelf - 13" Long x 4" Wide Back - 15" Long x 7" Tall Description: Medium level shelf with a modern geometric look. Looks great plain or painted. Price: \$4.00