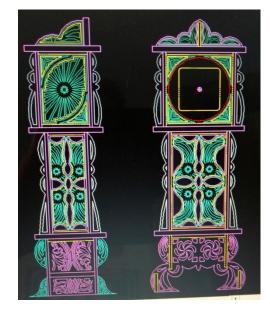

7 3/8" Wide x 3/4" Deep x 27 3/8" Tall Movement: 5 3/4" dia. or 6 1/4" dia. clock insert. Description: Easy level wall clock. Unique design that can be hung vertically or horizontally. Looks great cut out at half scale also. (Shown Horizontal) Price: \$12.00





Shaw Clock (#WW-0486) Size: 12" Wide x 5 1/2" Deep x 19 3/8" Tall Movement: Quartz Movement with a 7" long pendulum & 6 1/4" Dia. Bezel Description: Medium Challenging level series of clocks. This unique design takes clocks to the next level. A co-worker challenged me to design a clock that incorporates both a contemporary and tradition style of fretwork. The result is the Shaw Clock. It can be built as designed or you have the option of building the 2 standard styles....or all three! Price: \$14.00















Kettunen Clock



**Kleoppel Clock** 



Emerson Clock



**McDonald Clock**